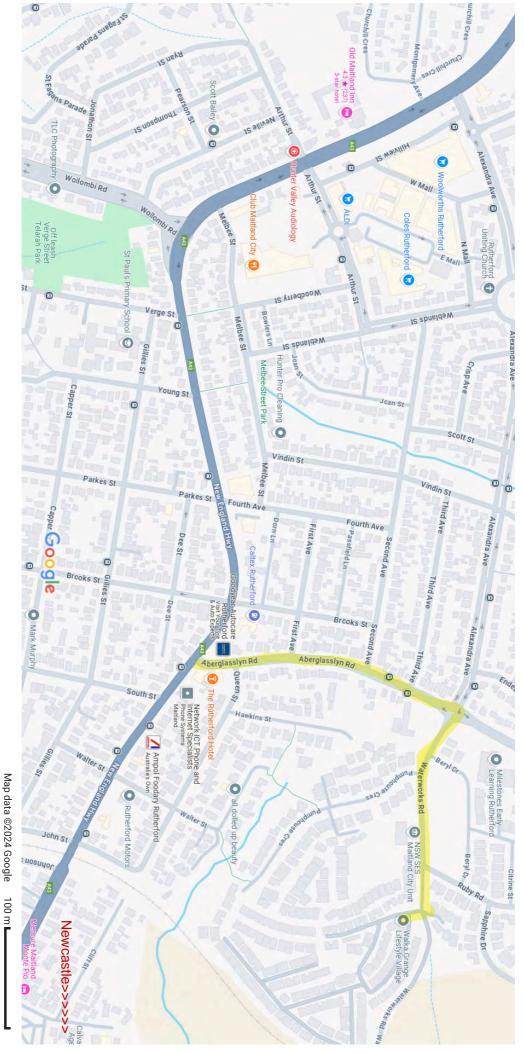

## Google Maps

Maitland Bridge Club 2025 Congress, Walka Grange Lifestyle Village, 28 Waterworks Road, Rutherford NSW

Turn from New England Highway onto Aberglasslyn Road (at traffic lights at the Rutherford Hotel), then turn right onto Waterworks Road.